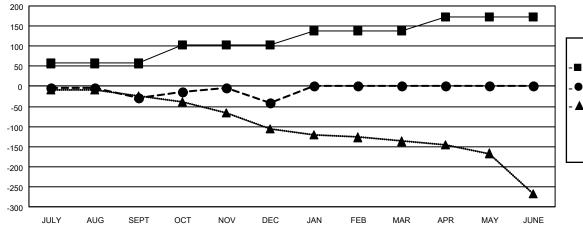

## GOALS AND ACTUAL MEMBERS CUMULATIVE

| <b>I</b> - | MEMBER | GROWTH | NET | GOAL |
|------------|--------|--------|-----|------|
|            |        |        |     |      |

- MEMBER GROWTH ACTUAL

- LAST YEAR MEMBERSHIP ACTUAL