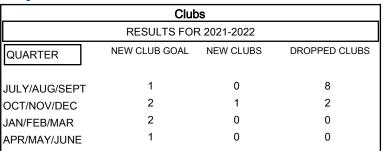

■ - CURRENT YEAR GOALS FOR NEW CLUBS

- ■ - CURRENT YEAR ACTUAL NEW CLUBS

▲ - LAST YEAR ACTUAL NEW CLUBS