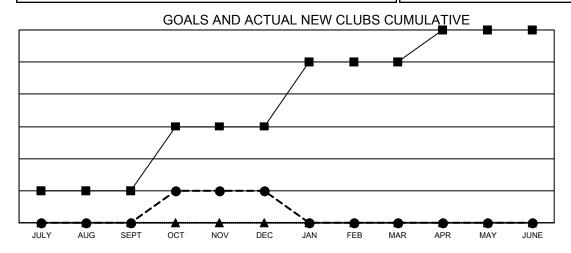

■ - CURRENT YEAR GOALS FOR NEW CLUBS

- ■ - CURRENT YEAR ACTUAL NEW CLUBS

▲ - LAST YEAR ACTUAL NEW CLUBS